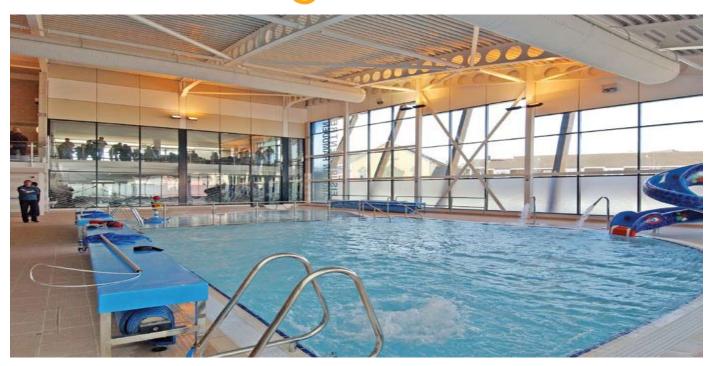

## **Project Overview**

Haverfordwest leisure centre needed a reliable heat source which was environmentally friendly and cost effective. The centre comprises of 3 large swimming pools, a fitness suite with sauna, a café, climbing wall, tennis courts, and multiple rooms for fitness classes and other activities.