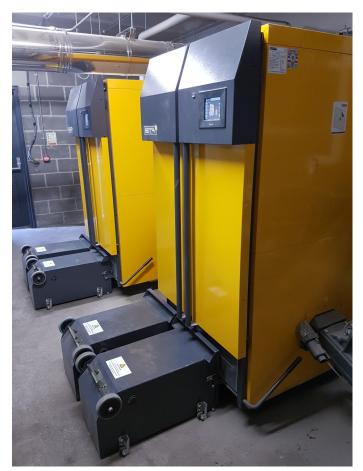

## **Scheme**

**Heating Haverfordwest Leisure Centre Complex** 

www.pembrokeshire.gov.uk/haverfordwest-leisure-centre

| Boiler and Plant    | Two 200 kW ETA Hack wood chip boilers with ETA Buffer tanks.                                                                  |
|---------------------|-------------------------------------------------------------------------------------------------------------------------------|
| Fuel                | The boilers use wood chip for fuel and produce in excess of 1324 MWh.                                                         |
| Chip Storage        | The chip is ordered and delivered by PBE Ltd.                                                                                 |
| Grant/ Funding      | The project was funded by PBESCO Ltd. We retained ownership of the heating system . We service, maintain and supply the fuel. |
| Savings/ Investment | PBESCO Ltd retained ownership so there was no installation costs to Pembrokeshire County Council.                             |
| Commissioned        | The two boilers were commissioned in October 2009.                                                                            |